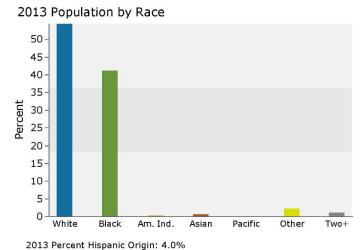

## 45 Minute Drive Time

| Summary                         | Cei       | nsus 2010 |                                                   | 2013    |                         | 20    |
|---------------------------------|-----------|-----------|---------------------------------------------------|---------|-------------------------|-------|
| Population                      |           | 371,558   |                                                   | 370,282 |                         | 369,  |
| Households                      |           | 150,418   |                                                   | 150,078 |                         | 150   |
| Families                        |           | 95,144    |                                                   | 94,164  |                         | 93    |
| Average Household Size          |           | 2.39      |                                                   | 2.39    |                         |       |
| Owner Occupied Housing Units    |           | 94,675    |                                                   | 92,914  |                         | 93,   |
| Renter Occupied Housing Units   |           | 55,743    |                                                   | 57,164  |                         | 56    |
| Median Age                      |           | 38.1      |                                                   | 38.7    |                         |       |
| Trends: 2013 - 2018 Annual Rate |           | Area      |                                                   | State   |                         | Natio |
| Population                      |           | -0.02%    |                                                   | 0.57%   |                         | 0.7   |
| Households                      |           | -0.01%    |                                                   | 0.61%   |                         | 0.7   |
| Families                        |           | -0.22%    |                                                   | 0.43%   |                         | 0.6   |
| Owner HHs                       |           | 0.07%     |                                                   | 0.70%   |                         | 0.9   |
| Median Household Income         |           | 2.77%     |                                                   | 3.22%   |                         | 3.0   |
|                                 |           |           | 20                                                | 013     | 20                      | 18    |
| Households by Income            |           |           | Number                                            | Percent | Number                  | Per   |
| <\$15,000                       |           |           | 31,566                                            | 21.0%   | 30,224                  | 20    |
| \$15,000 - \$24,999             |           |           | 22,751                                            | 15.2%   | 16,963                  | 11    |
| \$25,000 - \$24,999             |           |           | 18,979                                            | 12.6%   | 16,665                  | 11    |
| \$35,000 - \$34,999             |           |           | 22,805                                            | 15.2%   | 22,942                  | 15    |
| \$50,000 - \$74,999             |           |           | 25,857                                            | 17.2%   | 30,815                  | 20    |
| \$75,000 - \$74,999             |           |           | 12,154                                            | 8.1%    | 14,295                  | 9     |
| \$100,000 - \$149,999           |           |           | 10,646                                            | 7.1%    | 11,681                  | 7     |
| \$150,000 - \$149,999           |           |           | 10000 Marie 1000 1000 1000 1000 1000 1000 1000 10 | 2.2%    | 754574 (** 14574 95544) | 2     |
| \$200,000+                      |           |           | 3,242<br>2,079                                    | 1.4%    | 3,988<br>2,440          | 1     |
| \$200,000+                      |           |           | 2,079                                             | 1.470   | 2,440                   | 1     |
| Median Household Income         |           |           | \$35,823                                          |         | \$41,061                |       |
| Average Household Income        |           |           | \$50,200                                          |         | \$56,904                |       |
| Per Capita Income               |           |           | \$20,549                                          |         | \$23,249                |       |
| To Capita 2000                  | Census 20 | 10        |                                                   | 13      |                         | 18    |
| Population by Age               | Number    | Percent   | Number                                            | Percent | Number                  | Per   |
| 0 - 4                           | 23,326    | 6.3%      | 22,622                                            | 6.1%    | 22,674                  | 6     |
| 5 - 9                           | 22,115    | 6.0%      | 22,318                                            | 6.0%    | 21,633                  | 5     |
| 10 - 14                         | 22,613    | 6.1%      | 21,863                                            | 5.9%    | 21,827                  | 5     |
| 15 - 19                         | 25,620    | 6.9%      | 23,450                                            | 6.3%    | 22,695                  | 6     |
| 20 - 24                         | 27,537    | 7.4%      | 26,915                                            | 7.3%    | 24,298                  | 6     |
| 25 - 34                         | 50,530    | 13.6%     | 51,552                                            | 13.9%   | 50,854                  | 13    |
| 35 - 44                         | 45,225    | 12.2%     | 44,933                                            | 12.1%   | 44,883                  | 12    |
| 45 - 54                         | 54,039    | 14.5%     | 50,338                                            | 13.6%   | 46,127                  | 12    |
| 55 - 64                         | 48,467    | 13.0%     | 51,107                                            | 13.8%   | 51,224                  | 13    |
| 65 - 74                         | 28,365    | 7.6%      | 31,372                                            | 8.5%    | 38,216                  | 10    |
| 75 - 84                         | 17,242    | 4.6%      | 16,933                                            | 4.6%    | 18,396                  | 5     |
| 85+                             | 6,480     | 1.7%      | 6,879                                             | 1.9%    | 7,166                   | 1     |
| 55T                             | Census 20 |           |                                                   | 1.570   |                         | 18    |
| Pace and Ethnicity              |           | Percent   | ——·                                               | ·       |                         |       |
| Race and Ethnicity              | Number    |           | Number                                            | Percent | Number                  | Per   |
| White Alone                     | 203,619   | 54.8%     | 201,311                                           | 54.4%   | 196,602                 | 53    |
| Black Alone                     | 153,477   | 41.3%     | 152,435                                           | 41.2%   | 152,324                 | 41    |
| American Indian Alone           | 1,096     | 0.3%      | 1,182                                             | 0.3%    | 1,323                   | 0     |
| Asian Alone                     | 2,467     | 0.7%      | 2,599                                             | 0.7%    | 2,890                   | 0     |
| Pacific Islander Alone          | 179       | 0.0%      | 201                                               | 0.1%    | 236                     | 0     |
| Some Other Race Alone           | 6,782     | 1.8%      | 8,152                                             | 2.2%    | 11,437                  | 3     |
| Two or More Races               | 3,938     | 1.1%      | 4,403                                             | 1.2%    | 5,180                   | 1     |
| Hispanic Origin (Any Race)      | 12,284    | 3.3%      | 14,834                                            | 4.0%    | 20,217                  | 5     |
|                                 | 14,404    | J.J/U     | 17,007                                            | 7.070   | 20,211                  | 5     |