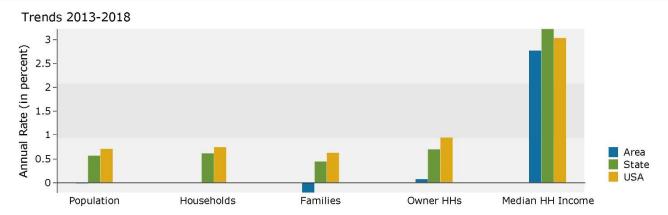

## 45 Minute Drive Time

| Summary                         | Cei       | nsus 2010 |                                                   | 2013    |                         | 20    |
|---------------------------------|-----------|-----------|---------------------------------------------------|---------|-------------------------|-------|
| Population                      |           | 371,558   |                                                   | 370,282 |                         | 369,  |
| Households                      |           | 150,418   |                                                   | 150,078 |                         | 150   |
| Families                        |           | 95,144    |                                                   | 94,164  |                         | 93    |
| Average Household Size          |           | 2.39      |                                                   | 2.39    |                         |       |
| Owner Occupied Housing Units    |           | 94,675    |                                                   | 92,914  |                         | 93,   |
| Renter Occupied Housing Units   |           | 55,743    |                                                   | 57,164  |                         | 56    |
| Median Age                      |           | 38.1      |                                                   | 38.7    |                         |       |
| Trends: 2013 - 2018 Annual Rate |           | Area      |                                                   | State   |                         | Natio |
| Population                      |           | -0.02%    |                                                   | 0.57%   |                         | 0.7   |
| Households                      |           | -0.01%    |                                                   | 0.61%   |                         | 0.7   |
| Families                        |           | -0.22%    |                                                   | 0.43%   |                         | 0.6   |
| Owner HHs                       |           | 0.07%     |                                                   | 0.70%   |                         | 0.9   |
| Median Household Income         |           | 2.77%     |                                                   | 3.22%   |                         | 3.0   |
|                                 |           |           | 20                                                | 013     | 20                      | 18    |
| Households by Income            |           |           | Number                                            | Percent | Number                  | Per   |
| <\$15,000                       |           |           | 31,566                                            | 21.0%   | 30,224                  | 20    |
| \$15,000 - \$24,999             |           |           | 22,751                                            | 15.2%   | 16,963                  | 11    |
| \$25,000 - \$24,999             |           |           | 18,979                                            | 12.6%   | 16,665                  | 11    |
| \$35,000 - \$34,999             |           |           | 22,805                                            | 15.2%   | 22,942                  | 15    |
| \$50,000 - \$74,999             |           |           | 25,857                                            | 17.2%   | 30,815                  | 20    |
| \$75,000 - \$74,999             |           |           | 12,154                                            | 8.1%    | 14,295                  | 9     |
| \$100,000 - \$149,999           |           |           | 10,646                                            | 7.1%    | 11,681                  | 7     |
| \$150,000 - \$149,999           |           |           | 10000 Marie 1000 1000 1000 1000 1000 1000 1000 10 | 2.2%    | 754574 (** 14574 95544) | 2     |
| \$200,000+                      |           |           | 3,242<br>2,079                                    | 1.4%    | 3,988<br>2,440          | 1     |
| \$200,000+                      |           |           | 2,079                                             | 1.470   | 2,440                   | 1     |
| Median Household Income         |           |           | \$35,823                                          |         | \$41,061                |       |
| Average Household Income        |           |           | \$50,200                                          |         | \$56,904                |       |
| Per Capita Income               |           |           | \$20,549                                          |         | \$23,249                |       |
| To Capita 2000                  | Census 20 | 10        |                                                   | 13      |                         | 18    |
| Population by Age               | Number    | Percent   | Number                                            | Percent | Number                  | Per   |
| 0 - 4                           | 23,326    | 6.3%      | 22,622                                            | 6.1%    | 22,674                  | 6     |
| 5 - 9                           | 22,115    | 6.0%      | 22,318                                            | 6.0%    | 21,633                  | 5     |
| 10 - 14                         | 22,613    | 6.1%      | 21,863                                            | 5.9%    | 21,827                  | 5     |
| 15 - 19                         | 25,620    | 6.9%      | 23,450                                            | 6.3%    | 22,695                  | 6     |
| 20 - 24                         | 27,537    | 7.4%      | 26,915                                            | 7.3%    | 24,298                  | 6     |
| 25 - 34                         | 50,530    | 13.6%     | 51,552                                            | 13.9%   | 50,854                  | 13    |
| 35 - 44                         | 45,225    | 12.2%     | 44,933                                            | 12.1%   | 44,883                  | 12    |
| 45 - 54                         | 54,039    | 14.5%     | 50,338                                            | 13.6%   | 46,127                  | 12    |
| 55 - 64                         | 48,467    | 13.0%     | 51,107                                            | 13.8%   | 51,224                  | 13    |
| 65 - 74                         | 28,365    | 7.6%      | 31,372                                            | 8.5%    | 38,216                  | 10    |
| 75 - 84                         | 17,242    | 4.6%      | 16,933                                            | 4.6%    | 18,396                  | 5     |
| 85+                             | 6,480     | 1.7%      | 6,879                                             | 1.9%    | 7,166                   | 1     |
| 55T                             | Census 20 |           |                                                   | 1.570   |                         | 18    |
| Pace and Ethnicity              |           | Percent   | ——·                                               | ·       |                         |       |
| Race and Ethnicity              | Number    |           | Number                                            | Percent | Number                  | Per   |
| White Alone                     | 203,619   | 54.8%     | 201,311                                           | 54.4%   | 196,602                 | 53    |
| Black Alone                     | 153,477   | 41.3%     | 152,435                                           | 41.2%   | 152,324                 | 41    |
| American Indian Alone           | 1,096     | 0.3%      | 1,182                                             | 0.3%    | 1,323                   | 0     |
| Asian Alone                     | 2,467     | 0.7%      | 2,599                                             | 0.7%    | 2,890                   | 0     |
| Pacific Islander Alone          | 179       | 0.0%      | 201                                               | 0.1%    | 236                     | 0     |
| Some Other Race Alone           | 6,782     | 1.8%      | 8,152                                             | 2.2%    | 11,437                  | 3     |
| Two or More Races               | 3,938     | 1.1%      | 4,403                                             | 1.2%    | 5,180                   | 1     |
| Hispanic Origin (Any Race)      | 12,284    | 3.3%      | 14,834                                            | 4.0%    | 20,217                  | 5     |
|                                 | 14,404    | J.J/U     | 17,007                                            | 7.070   | 20,211                  | 5     |