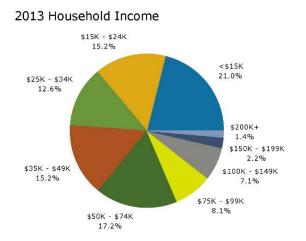

## 45 Minute Drive Time

| Summary                         | Cei       | nsus 2010 |                                                   | 2013    |                         | 20    |
|---------------------------------|-----------|-----------|---------------------------------------------------|---------|-------------------------|-------|
| Population                      |           | 371,558   |                                                   | 370,282 |                         | 369,  |
| Households                      |           | 150,418   |                                                   | 150,078 |                         | 150   |
| Families                        |           | 95,144    |                                                   | 94,164  |                         | 93    |
| Average Household Size          |           | 2.39      |                                                   | 2.39    |                         |       |
| Owner Occupied Housing Units    |           | 94,675    |                                                   | 92,914  |                         | 93,   |
| Renter Occupied Housing Units   |           | 55,743    |                                                   | 57,164  |                         | 56    |
| Median Age                      |           | 38.1      |                                                   | 38.7    |                         |       |
| Trends: 2013 - 2018 Annual Rate |           | Area      |                                                   | State   |                         | Natio |
| Population                      |           | -0.02%    |                                                   | 0.57%   |                         | 0.7   |
| Households                      |           | -0.01%    |                                                   | 0.61%   |                         | 0.7   |
| Families                        |           | -0.22%    |                                                   | 0.43%   |                         | 0.6   |
| Owner HHs                       |           | 0.07%     |                                                   | 0.70%   |                         | 0.9   |
| Median Household Income         |           | 2.77%     |                                                   | 3.22%   |                         | 3.0   |
|                                 |           |           | 20                                                | 013     | 20                      | 18    |
| Households by Income            |           |           | Number                                            | Percent | Number                  | Per   |
| <\$15,000                       |           |           | 31,566                                            | 21.0%   | 30,224                  | 20    |
| \$15,000 - \$24,999             |           |           | 22,751                                            | 15.2%   | 16,963                  | 11    |
| \$25,000 - \$24,999             |           |           | 18,979                                            | 12.6%   | 16,665                  | 11    |
| \$35,000 - \$34,999             |           |           | 22,805                                            | 15.2%   | 22,942                  | 15    |
| \$50,000 - \$74,999             |           |           | 25,857                                            | 17.2%   | 30,815                  | 20    |
| \$75,000 - \$74,999             |           |           | 12,154                                            | 8.1%    | 14,295                  | 9     |
| \$100,000 - \$149,999           |           |           | 10,646                                            | 7.1%    | 11,681                  | 7     |
| \$150,000 - \$149,999           |           |           | 10000 Marie 1000 1000 1000 1000 1000 1000 1000 10 | 2.2%    | 754574 (** 14574 95544) | 2     |
| \$200,000+                      |           |           | 3,242<br>2,079                                    | 1.4%    | 3,988<br>2,440          | 1     |
| \$200,000+                      |           |           | 2,079                                             | 1.470   | 2,440                   | 1     |
| Median Household Income         |           |           | \$35,823                                          |         | \$41,061                |       |
| Average Household Income        |           |           | \$50,200                                          |         | \$56,904                |       |
| Per Capita Income               |           |           | \$20,549                                          |         | \$23,249                |       |
| To Capita 2000                  | Census 20 | 10        |                                                   | 13      |                         | 18    |
| Population by Age               | Number    | Percent   | Number                                            | Percent | Number                  | Per   |
| 0 - 4                           | 23,326    | 6.3%      | 22,622                                            | 6.1%    | 22,674                  | 6     |
| 5 - 9                           | 22,115    | 6.0%      | 22,318                                            | 6.0%    | 21,633                  | 5     |
| 10 - 14                         | 22,613    | 6.1%      | 21,863                                            | 5.9%    | 21,827                  | 5     |
| 15 - 19                         | 25,620    | 6.9%      | 23,450                                            | 6.3%    | 22,695                  | 6     |
| 20 - 24                         | 27,537    | 7.4%      | 26,915                                            | 7.3%    | 24,298                  | 6     |
| 25 - 34                         | 50,530    | 13.6%     | 51,552                                            | 13.9%   | 50,854                  | 13    |
| 35 - 44                         | 45,225    | 12.2%     | 44,933                                            | 12.1%   | 44,883                  | 12    |
| 45 - 54                         | 54,039    | 14.5%     | 50,338                                            | 13.6%   | 46,127                  | 12    |
| 55 - 64                         | 48,467    | 13.0%     | 51,107                                            | 13.8%   | 51,224                  | 13    |
| 65 - 74                         | 28,365    | 7.6%      | 31,372                                            | 8.5%    | 38,216                  | 10    |
| 75 - 84                         | 17,242    | 4.6%      | 16,933                                            | 4.6%    | 18,396                  | 5     |
| 85+                             | 6,480     | 1.7%      | 6,879                                             | 1.9%    | 7,166                   | 1     |
| 55T                             | Census 20 |           |                                                   | 1.570   |                         | 18    |
| Pace and Ethnicity              |           | Percent   | ——·                                               | ·       |                         |       |
| Race and Ethnicity              | Number    |           | Number                                            | Percent | Number                  | Per   |
| White Alone                     | 203,619   | 54.8%     | 201,311                                           | 54.4%   | 196,602                 | 53    |
| Black Alone                     | 153,477   | 41.3%     | 152,435                                           | 41.2%   | 152,324                 | 41    |
| American Indian Alone           | 1,096     | 0.3%      | 1,182                                             | 0.3%    | 1,323                   | 0     |
| Asian Alone                     | 2,467     | 0.7%      | 2,599                                             | 0.7%    | 2,890                   | 0     |
| Pacific Islander Alone          | 179       | 0.0%      | 201                                               | 0.1%    | 236                     | 0     |
| Some Other Race Alone           | 6,782     | 1.8%      | 8,152                                             | 2.2%    | 11,437                  | 3     |
| Two or More Races               | 3,938     | 1.1%      | 4,403                                             | 1.2%    | 5,180                   | 1     |
| Hispanic Origin (Any Race)      | 12,284    | 3.3%      | 14,834                                            | 4.0%    | 20,217                  | 5     |
|                                 | 14,404    | J.J/U     | 17,007                                            | 7.070   | 20,211                  | 5     |